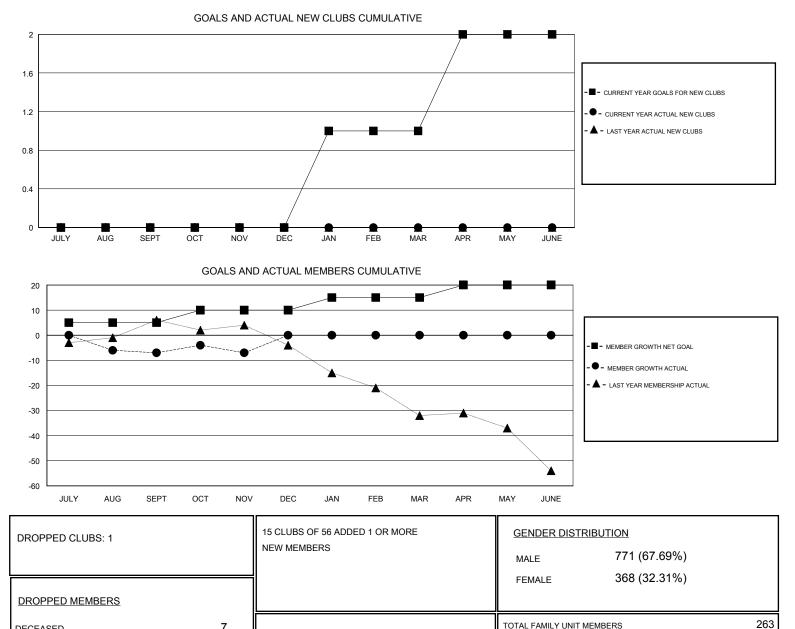

## Results as of: 11/30/2019

| GMT:                  | LOCATION NORTH CAROLINA |           |               |                       |                           |                         | GMT CA                                             |
|-----------------------|-------------------------|-----------|---------------|-----------------------|---------------------------|-------------------------|----------------------------------------------------|
| Clubs                 |                         |           |               | Members               |                           |                         |                                                    |
| RESULTS FOR 2019-2020 |                         |           |               | RESULTS FOR 2019-2020 |                           |                         |                                                    |
| QUARTER               | NEW CLUB GOAL           | NEW CLUBS | DROPPED CLUBS | QUARTER               | MEMBER GROWTH NET<br>GOAL | MEMBER GROWTH<br>ACTUAL | DROPPED<br>MEMBERS ACTUAL<br>(including transfers) |
| JULY/AUG/SEPT         | 0                       | 0         | 1             | JULY/AUG/SEPT         | 5                         | 19                      | 21                                                 |
| OCT/NOV/DEC           | 0                       | 0         | 0             | OCT/NOV/DEC           | 5                         | 19                      | 16                                                 |
| JAN/FEB/MAR           | 1                       | 0         | 0             | JAN/FEB/MAR           | 5                         | 0                       | 0                                                  |
| APR/MAY/JUNE          | 1                       | 0         | 0             | APR/MAY/JUNE          | 5                         | 0                       | 0                                                  |

DECEASED

OTHER

TOTAL MBR0181

CLUB CANCELLED

7

0

30

37

© Copyright 2019, Lions Clubs International, All Rights Reserved.

CLICK HERE FOR CUMULATIVE

MEMBERSHIP DATA

133

TOTAL FAMILY UNIT MEMBERS

FAMILY MEMBERS PAYING HALF

DUES